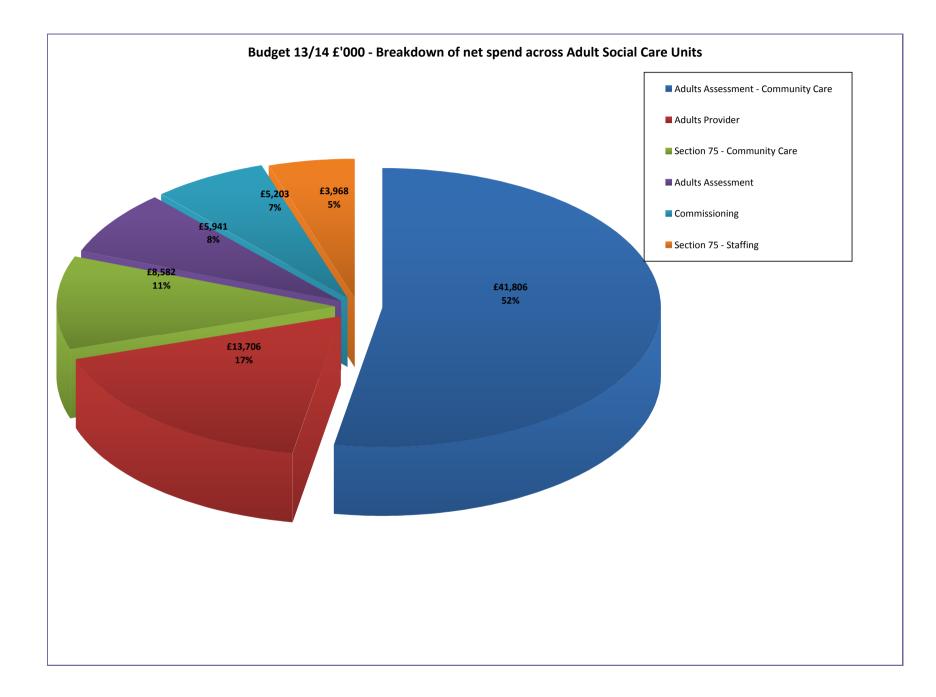

## People - Adult Services - Summary Budget Breakdown 2013/14 (net budgets)

| Sum of Draft Budget 13/14 £'000          | down 2013/14 (net budgets)                               |            | Community Care<br>breakdown<br>B&H Out of Area * |        |
|------------------------------------------|----------------------------------------------------------|------------|--------------------------------------------------|--------|
| Unit                                     | Service Areas                                            | Total      | £'000                                            | £'000  |
| Adults Assessment                        | Assessment & Care Management                             | 5,220      |                                                  |        |
|                                          | Learning Disabilities - Assessment & Care Manageme       |            |                                                  |        |
| Adults Assessment Total                  |                                                          | 5,941      |                                                  |        |
| Adults Assessment - Community Care       | Learning Disabilities                                    | 22,682     | 13,477                                           | 9,205  |
|                                          | Over 65's                                                | 12,023     | 10,055                                           | 1,968  |
|                                          | Under 65's                                               | 6,994      | 5,690                                            | 1,304  |
|                                          | HIV                                                      | 107        | 85                                               | 22     |
| Adults Assessment - Community Care Total |                                                          | 41,806     | 29,307                                           | 12,499 |
| Adults Provider                          | Home Care                                                | 3,050      |                                                  |        |
|                                          | Learning Disabilities (Accommodation)                    | 3,002      |                                                  |        |
|                                          | Day Services                                             | 1,793      |                                                  |        |
|                                          | Wayfield Avenue                                          | 946        |                                                  |        |
|                                          | Knoll House                                              | 850        |                                                  |        |
|                                          | Provider Management                                      | 722        |                                                  |        |
|                                          | Craven Vale                                              | 671        |                                                  |        |
|                                          | Respite Services                                         | 664        |                                                  |        |
|                                          | Ireland Lodge                                            | 527        |                                                  |        |
|                                          | Supported Business<br>Tower House                        | 502<br>400 |                                                  |        |
|                                          |                                                          | 400<br>239 |                                                  |        |
|                                          | Supported Employment<br>Community Support & Shared Lives | 239        |                                                  |        |
|                                          | Carelink                                                 | 200        |                                                  |        |
| Adults Provider Total                    | Calellin                                                 | 13,706     |                                                  |        |
| Commissioning                            | Contracts & Commissioning                                | 4,643      |                                                  |        |
| Commissioning                            | PCT Commissioned (Mental Health services)                | 4,043      |                                                  |        |
|                                          | Department of Health (Social Care Allocation)            | -4,398     |                                                  |        |
| Commissioning Total                      | Department of Health (Social Care Allocation)            | 805        |                                                  |        |
| Section 75 - Community Care              | Older People Mental Health (SPFT)                        | 6,949      | 4,696                                            | 2,253  |
| Contraining Sure                         | Adult Mental Health (SPFT)                               | 4,224      | 2,617                                            | 1,607  |
|                                          | Substance Misuse (SPFT)                                  | 96         | 96                                               | 0      |
|                                          | Funding from Health                                      | -2,687     | 00                                               | Ŭ      |
| Section 75 - Community Care Total        |                                                          | 8,582      | 7,409                                            | 3,860  |
| Section 75 - Staffing                    | Adult Mental Health (SPFT)                               | 1,610      |                                                  |        |
|                                          | Older People Mental Health (SPFT)                        | 1,175      |                                                  |        |
|                                          | Integrated Community Equipment Store (SCT)               | 656        |                                                  |        |
|                                          | Community Short Term Services (SCT)                      | 436        |                                                  |        |
|                                          | Substance Misuse (SPFT)                                  | 91         |                                                  |        |
| Section 75 - Staffing Total              | `                                                        | 3,968      |                                                  |        |
| Grand Total                              |                                                          | 74,807     |                                                  |        |